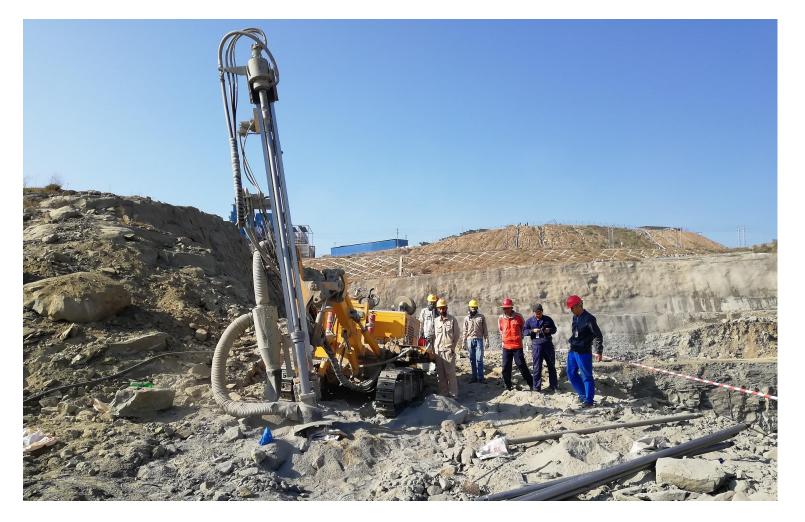

DRILL RIG INTRODUCTION





Without air compressor

Hole depth 50m





Hole dia: Ø 90-165mm

Yuchai engine 70kw

Cummins 74kw(optional)





# JK730-2 DRILL RIG INTRODUCTION





# JK810-3 DRILL RIG INTRODUCTION



# **Construction Case**





# JK590 IN DOMESTIC CONSTRUCTION SITE

# JK590 IN DOMESTIC CONSTRUCTION SITE





## JK730 IN DOMESTIC CONSTRUCTION SITE

# JK810 IN DOMESTIC CONSTRUCTION SITE





## JK810-3 IN DOMESTIC CONSTRUCTION SITE

## JK810-3 IN DOMESTIC CONSTRUCTION SITE





# JK730 EXPORT TO DRC CONGO

# JK730 IN NAMIBIA CONSTRUCTION SITE





# JK730 EXPORT TO DRC CONGO





### FOREIGN CONSTRUCTION SITE——KENYA RAILWAY





### FOREIGN CONSTRUCTION SITE——ETHIOPIA RAILWAY



**Company Profile** 



### FOREIGN CONSTRUCTION SITE——RUSSIA IRON MINE



**Company Profile** 



### FOREIGN CONSTRUCTION SITE——PAKISTAN RESERVOIR





### FOREIGN CONSTRUCTION SITE——NEPAL AIRPORT





### FOREIGN CONSTRUCTION SITE——PAKISTAN COPPER MINE

# Overseas Customers Visit JK Drilling Factory



#### **Company Profile**



**Clients from Philippines** 



**Clients from South Africa** 



**Clients from Mongolia** 



**Clients from Malaysia** 



**Clients from Chile** 



**Clients from Russia** 

# **Cooperation Partners**







| eSDEe | 27    | 國     | 逮               | 穼 |
|-------|-------|-------|-----------------|---|
|       | CHINA | STATE | TE CONSTRUCTION |   |









▲ ANSTEEL 鞍山钢铁集团公司

本溪钢铁(集团)有限公司 NENXI IRON&STEEL(GROUP)CO.,LTD





















等等.....

# THANKS FOR READING

JK DRILLING, ALWAYS FOR YOUR BETTER DRILLING FEELING