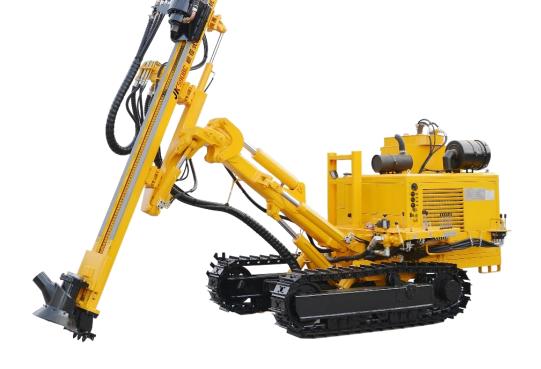

#### WE HAVE OUR OWN TECHNOLOGY RESEARCH AND DEVELOPMENT CENTER, AND THROUGH THE CONTINUOUS RESEARCH OF OUR ENGINEERS TEAM, WE DESIGN AND MANUFACTURE DRILLING RIGS THAT BETTER MEET THE NEEDS OF CUSTOMERS.















#### Patents - has declared and obtained dozens of national patents



# **After-sales Engineer Team**



**Company Profile** 

#### AFTER-SALES SERVICE TEAM, PROVIDING HIGH-QUALITY SERVICES AT HOME AND ABROAD!

















#### AFTER-SALES SERVICE TEAM, PROVIDING HIGH-QUALITY SERVICES AT HOME AND ABROAD!

#### **Theoretical Training**

#### **On-site Operation Training**





# **106** Product Introduction-Main models



# JK590BC DRILL RIG INTRODUCTION





Without air compressor

Hole depth 50m





Hole dia: Ø 90-165mm

Yuchai engine 70kw

Cummins 74kw(optional)





# JK730-2 DRILL RIG INTRODUCTION





# JK810-3 DRILL RIG INTRODUCTION



# **Construction Case**





# JK590 IN DOMESTIC CONSTRUCTION SITE

# JK590 IN DOMESTIC CONSTRUCTION SITE





## JK730 IN DOMESTIC CONSTRUCTION SITE

# JK810 IN DOMESTIC CONSTRUCTION SITE





## JK810-3 IN DOMESTIC CONSTRUCTION SITE

## JK810-3 IN DOMESTIC CONSTRUCTION SITE





# JK730 EXPORT TO DRC CONGO

# JK730 IN NAMIBIA CONSTRUCTION SITE





# JK730 EXPORT TO DRC CONGO





### FOREIGN CONSTRUCTION SITE——KENYA RAILWAY





### FOREIGN CONSTRUCTION SITE——ETHIOPIA RAILWAY



**Company Profile** 



### FOREIGN CONSTRUCTION SITE——RUSSIA IRON MINE



**Company Profile** 



### FOREIGN CONSTRUCTION SITE——PAKISTAN RESERVOIR





### FOREIGN CONSTRUCTION SITE——NEPAL AIRPORT





### FOREIGN CONSTRUCTION SITE——