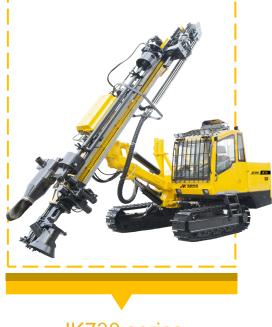

#### JK730 series The fourth generation

Year 2016----now

JK730 is the latest generation of dth drill rig manufactured in 2016. It realizes the function of automatic connection and unloading of rods. It is equipped with a cab, reversing image, air conditioner, real-time monitoring of the drill arm angle, etc. It can also be operated by remote control, realizing the intelligence and humanization of dth machinery.