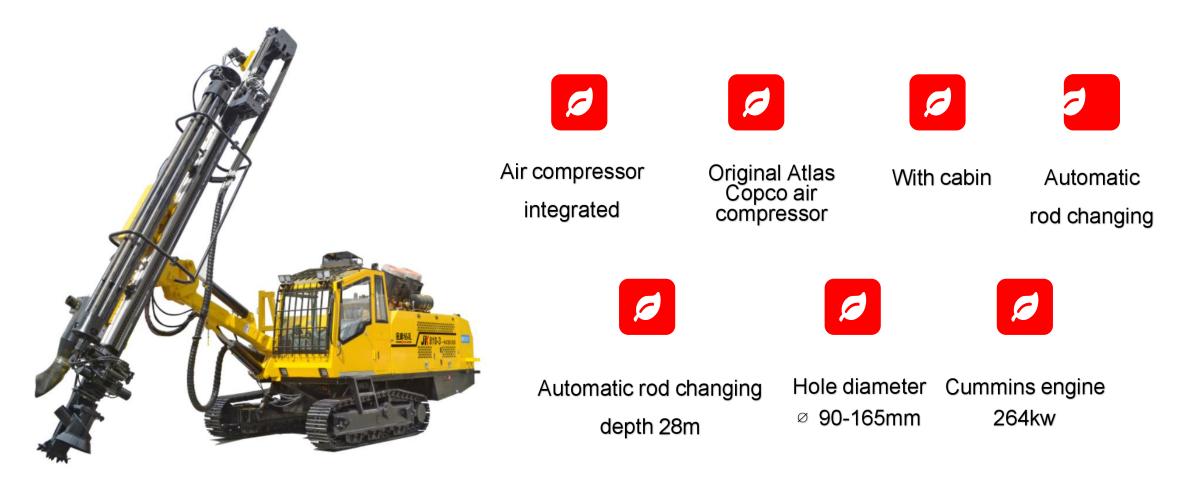

GH THE CONTINUOUS RESEARCH OF OUR ENGINEERS TEAM, WE DESIGN AND MANUFACTURE DRILLING RIGS THAT BETTER MEET THE NEEDS OF CUSTOMERS.















#### Patents - has declared and obtained dozens of national patents



# **After-sales Engineer Team**



**Company Profile** 

#### AFTER-SALES SERVICE TEAM, PROVIDING HIGH-QUALITY SERVICES AT HOME AND ABROAD!

















#### AFTER-SALES SERVICE TEAM, PROVIDING HIGH-QUALITY SERVICES AT HOME AND ABROAD!

#### **Theoretical Training**

#### **On-site Operation Training**





# **106** Product Introduction-Main models



# JK590BC DRILL RIG INTRODUCTION





Without air compressor

Hole depth 50m





Hole dia: Ø 90-165mm

Yuchai engine 70kw

Cummins 74kw(optional)





# JK730-2 DRILL RIG INTRODUCTION





# JK810-3 DRILL RIG INTRODUCTION



# **Construction Case**





# JK590 IN DOMESTIC CONSTRUCTION SITE

# JK590 IN DOMESTIC CONSTRUCTION SITE





## JK730 IN DOMESTIC CONSTRUCTION SITE

# JK810 IN DOMESTIC CONSTRUCTION SITE





## JK810-3 IN DOMESTIC CONSTRUCTION SITE

## JK810-3 IN DOMESTIC CONSTRUCTION SITE





# JK730 EXPORT TO DRC CONGO

# JK730 IN NAMIBIA CONSTRUCTION SITE





# JK730 EXPORT TO DRC CONGO





### FOREIGN CONSTRUCTION SITE——KENYA RAILWAY





### FOREIGN CONSTRUCTION SITE——ETHIOPIA RAILWAY



**Company Profile** 



### FOREIGN CONSTRUCTION SITE——RUSSIA IRON MINE



**Company Profile** 



### FOREIGN CONSTRUCTION SITE——PAKISTAN RESERVOIR





### FOREIGN CONSTRUCTION SITE——NEPAL AIRPORT





### FOREIGN CONSTRUCTION SITE——PAKISTAN COPPER MINE

# Overseas Customers Visit JK Drilling Factory



####