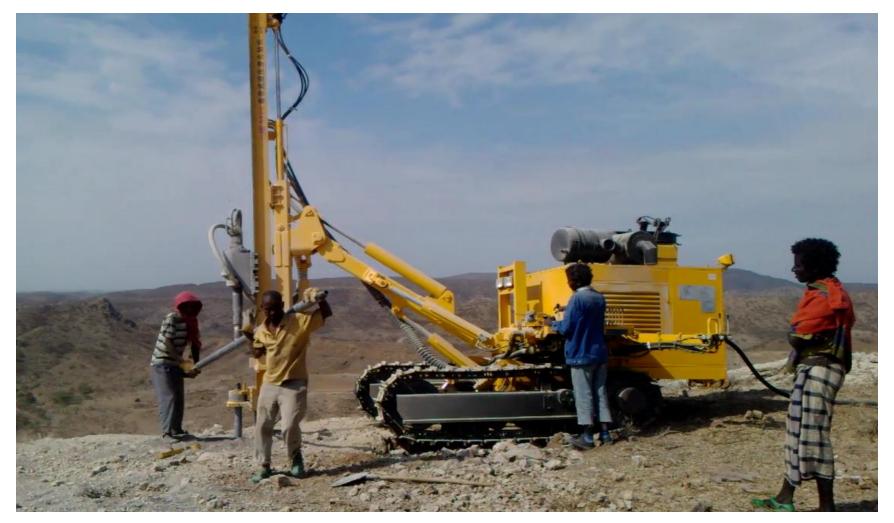

AT HOME AND ABROAD!

#### **Theoretical Training**

#### **On-site Operation Training**





# **106** Product Introduction-Main models



# JK590BC DRILL RIG INTRODUCTION





Without air compressor

Hole depth 50m





Hole dia: Ø 90-165mm

Yuchai engine 70kw

Cummins 74kw(optional)





# JK730-2 DRILL RIG INTRODUCTION





# JK810-3 DRILL RIG INTRODUCTION



# **Construction Case**





# JK590 IN DOMESTIC CONSTRUCTION SITE

# JK590 IN DOMESTIC CONSTRUCTION SITE





## JK730 IN DOMESTIC CONSTRUCTION SITE

# JK810 IN DOMESTIC CONSTRUCTION SITE





## JK810-3 IN DOMESTIC CONSTRUCTION SITE

## JK810-3 IN DOMESTIC CONSTRUCTION SITE





# JK730 EXPORT TO DRC CONGO

# JK730 IN NAMIBIA CONSTRUCTION SITE





# JK730 EXPORT TO DRC CONGO





### FOREIGN CONSTRUCTION SITE——KENYA RAILWAY





### FOREIGN CONSTRUCTION SITE——ETHIOPIA RAILWAY



**Company Profile** 



### FOREIGN CONSTRUCTION SITE——RUSSIA IRON MINE



**Company Profile** 



### FOREIGN CONSTRUCTION SITE——PAKISTAN RESERVOIR





### FOREIGN CONSTRUCTION SITE——NEPAL AIRPORT





### FOREIGN CONSTRUCTION SITE——PAKISTAN COPPER MINE

# Overseas Customers Visit JK Drilling Factory



#### **Company Profile**



**Clients from Philippines** 



**Clients from South Africa** 



**Clients from Mongolia** 



**Clients from Malaysia** 



**Clients from Chile** 



**Clients from Russia** 

# **Cooperation Partners**







| eSDEe | 27    | 國     | 逮               | 穼 |
|-------|-------|-------|-----------------|---|
|       | CHINA | STATE | TE CONSTRUCTION |   |









▲ ANSTEEL 鞍山钢铁集团公司

本溪钢铁(集团)有限公司 NENXI IRON&S