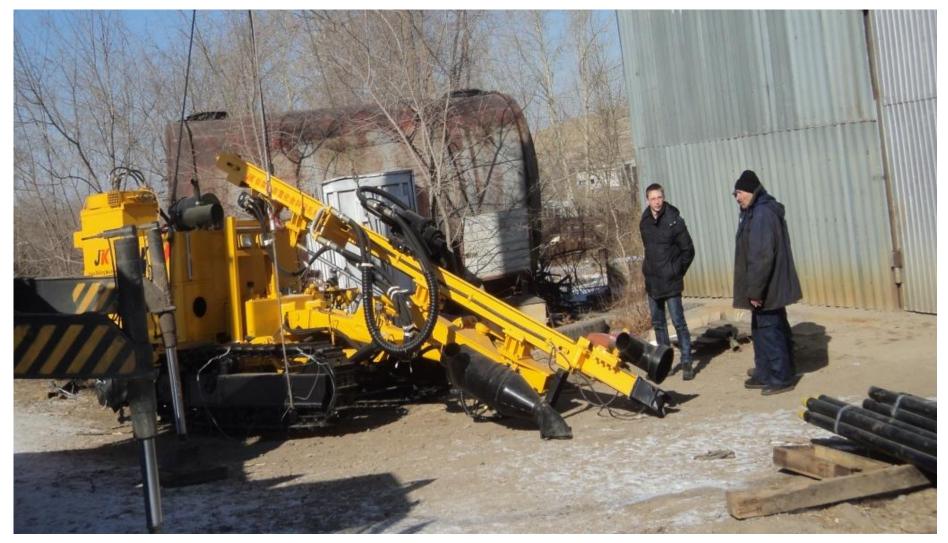

on Training**





# **106** Product Introduction-Main models



# JK590BC DRILL RIG INTRODUCTION





Without air compressor

Hole depth 50m





Hole dia: Ø 90-165mm

Yuchai engine 70kw

Cummins 74kw(optional)





# JK730-2 DRILL RIG INTRODUCTION





# JK810-3 DRILL RIG INTRODUCTION



# **Construction Case**





# JK590 IN DOMESTIC CONSTRUCTION SITE

# JK590 IN DOMESTIC CONSTRUCTION SITE





## JK730 IN DOMESTIC CONSTRUCTION SITE

# JK810 IN DOMESTIC CONSTRUCTION SITE





## JK810-3 IN DOMESTIC CONSTRUCTION SITE

## JK810-3 IN DOMESTIC CONSTRUCTION SITE





# JK730 EXPORT TO DRC CONGO

# JK730 IN NAMIBIA CONSTRUCTION SITE





# JK730 EXPORT TO DRC CONGO





### FOREIGN CONSTRUCTION SITE——KENYA RAILWAY





### FOREIGN CONSTRUCTION SITE——ETHIOPIA RAILWAY



**Company Profile** 



### FOREIGN CONSTRUCTION SITE——RUSSIA IRON MINE



**Company Profile** 



### FOREIGN CONSTRUCTION SITE——PAKISTAN RESERVOIR





### FOREIGN CONSTRUCTION SITE——NEPAL AIRPORT





### FOREIGN CONSTRUCTION SITE——PAKISTAN COPPER MINE

# Overseas Customers Visit JK Drilling Factory



#### **Company Profile**



**Clients from Philippines** 



**Clients from South Africa** 



**Clients from Mongolia** 



**Clients from Malaysia** 



**Clients from Chile** 



**Clients from Russia** 

# **Cooperation Partners**







| eSDEe | 27    | 國     | 逮               | 穼 |
|-------|-------|-------|-----------------|---|
|       | CHINA | STATE | TE CONSTRUCTION |   |









▲ ANSTEEL 鞍山钢铁集团公司

本溪钢铁(集团)有限公司 NENXI IRON&STEEL(GROUP)CO.,LTD





















等等.....

# THANKS FOR READING

JK D