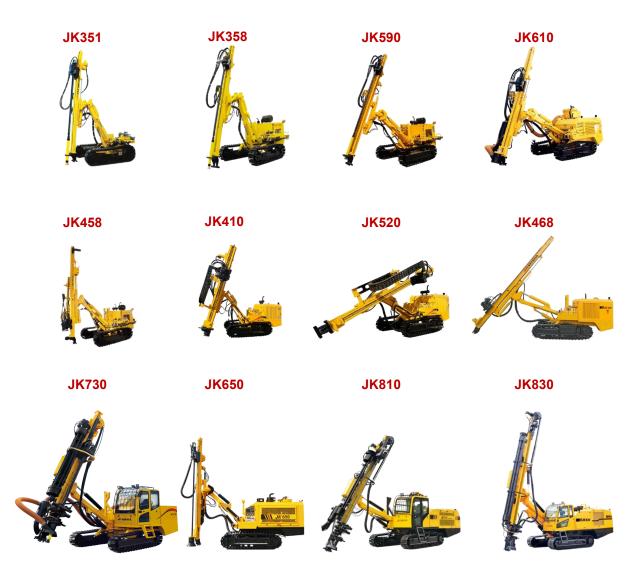

# **Products Introduction**

 Blast hole drill rig introduction
Main models are
CL351, JK358, JK410, JK520, JK580, JK590, JK650, JK730, JK810, JK820, JK830

The above drill rigs are used for earthwork excavation and blasting projects such as large, medium and small mines, hydropower, transportation, national defense projects, etc., and can also be used for underwater rock drilling and blasting operations such as port channels.

### THE MAIN PRODUCTS ARE JKS300SERIES、 JK400SERIES、 JK500SERIES、 JK600SERIES、 JK800SERIES、 JK1000 、 JK1500SERIES AND OTHER WATER WELL DRILLING RIGS, WHICH ARE USED FOR DRILLING WATER WELLS, FARMLAND DROUGHT RESISTANCE, INDUSTRIAL WELLS, GROUND TEMPERATURE AIR CONDITIONING HOLES, ETC.