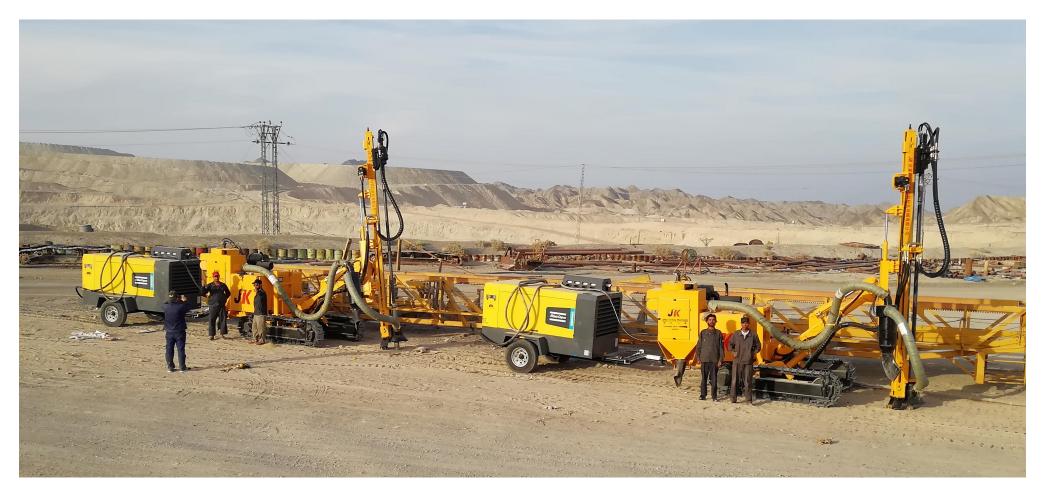

ne 70kw

Cummins 74kw(optional)





# JK730-2 DRILL RIG INTRODUCTION





# JK810-3 DRILL RIG INTRODUCTION



# **Construction Case**





# JK590 IN DOMESTIC CONSTRUCTION SITE

# JK590 IN DOMESTIC CONSTRUCTION SITE





## JK730 IN DOMESTIC CONSTRUCTION SITE

# JK810 IN DOMESTIC CONSTRUCTION SITE





## JK810-3 IN DOMESTIC CONSTRUCTION SITE

## JK810-3 IN DOMESTIC CONSTRUCTION SITE





# JK730 EXPORT TO DRC CONGO

# JK730 IN NAMIBIA CONSTRUCTION SITE





# JK730 EXPORT TO DRC CONGO





### FOREIGN CONSTRUCTION SITE——KENYA RAILWAY





### FOREIGN CONSTRUCTION SITE——ETHIOPIA RAILWAY



**Company Profile** 



### FOREIGN CONSTRUCTION SITE——RUSSIA IRON MINE



**Company Profile** 



### FOREIGN CONSTRUCTION SITE——PAKISTAN RESERVOIR





### FOREIGN CONSTRUCTION SITE——NEPAL AIRPORT





### FOREIGN CONSTRUCTION SITE——PAKISTAN COPPER MINE

# Overseas Customers Visit JK Drilling Factory



#### **Company Profile**



**Clients from Philippines** 



**Clients from South Africa** 



**Clients from Mongolia** 



**Clients from Malaysia** 



**Clients from Chile** 



**Clients from Russia** 

# **Cooperation Partners**







| eSDEe | 27    | 國     | 逮               | 穼 |
|-------|-------|-------|-----------------|---|
|       | CHINA | STATE | TE CONSTRUCTION |   |









▲ ANSTEEL 鞍山钢铁集团公司

本溪钢铁(集团)有限公司 NENXI IRON&STEEL(GROUP)CO.,LTD





















等等.....

# THANKS FOR READING

JK DRILLING, ALWAYS FOR YOUR BETTER DRILLING FEELING