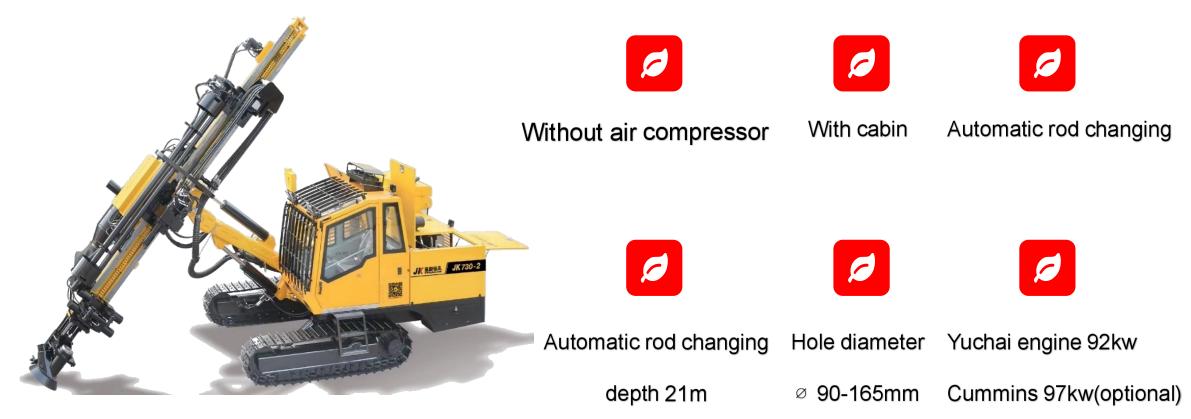

ARCH AND DEVELOPMENT CENTER, AND THROUGH THE CONTINUOUS RESEARCH OF OUR ENGINEERS TEAM, WE DESIGN AND MANUFACTURE DRILLING RIGS THAT BETTER MEET THE NEEDS OF CUSTOMERS.















#### Patents - has declared and obtained dozens of national patents



# **After-sales Engineer Team**



**Company Profile** 

#### AFTER-SALES SERVICE TEAM, PROVIDING HIGH-QUALITY SERVICES AT HOME AND ABROAD!

















#### AFTER-SALES SERVICE TEAM, PROVIDING HIGH-QUALITY SERVICES AT HOME AND ABROAD!

#### **Theoretical Training**

#### **On-site Operation Training**





# **106** Product Introduction-Main models



# JK590BC DRILL RIG INTRODUCTION





Without air compressor

Hole depth 50m





Hole dia: Ø 90-165mm

Yuchai engine 70kw

Cummins 74kw(optional)





# JK730-2 DRILL RIG INTRODUCTION





# JK810-3 DRILL RIG INTRODUCTION



# **Construction Case**





# JK590 IN DOMESTIC CONSTRUCTION SITE

# JK590 IN DOMESTIC CONSTRUCTION SITE





## JK730 IN DOMESTIC CONSTRUCTION SITE

# JK810 IN DOMESTIC CONSTRUCTION SITE





## JK810-3 IN DOMESTIC CONSTRUCTION SITE

## JK810-3 IN DOMESTIC CONSTRUCTION SITE





# JK730 EXPORT TO DRC CONGO

# JK730 IN NAMIBIA CONSTRUCTION SITE





# JK730 EXPORT TO DRC CONGO





### FOREIGN CONSTRUCTION SITE——KENYA RAILWAY





### FOREIGN CONSTRUCTION SITE——ETHIOPIA RAILWAY



**Company Profile** 



### FOREIGN CONSTRUCTION SITE——RUSSIA IRON MINE



**Company Profile** 



### FOREIGN CONSTRUCTION SITE——PAKISTAN RESERVOIR





### FOREIGN CONSTRUCTION SITE——NEPAL AIRPORT





### FOREIGN CONSTRUCTION SITE——PAKISTAN COPPER MINE

# Overseas Custo