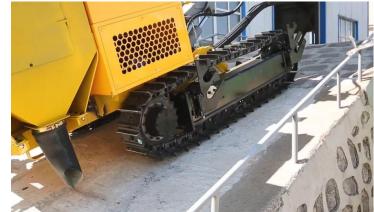

# **106** Product Introduction-Main models

# JK590BC DRILL RIG INTRODUCTION

Without air compressor

Hole depth 50m

Hole dia: Ø 90-165mm

Yuchai engine 70kw

Cummins 74kw(optional)