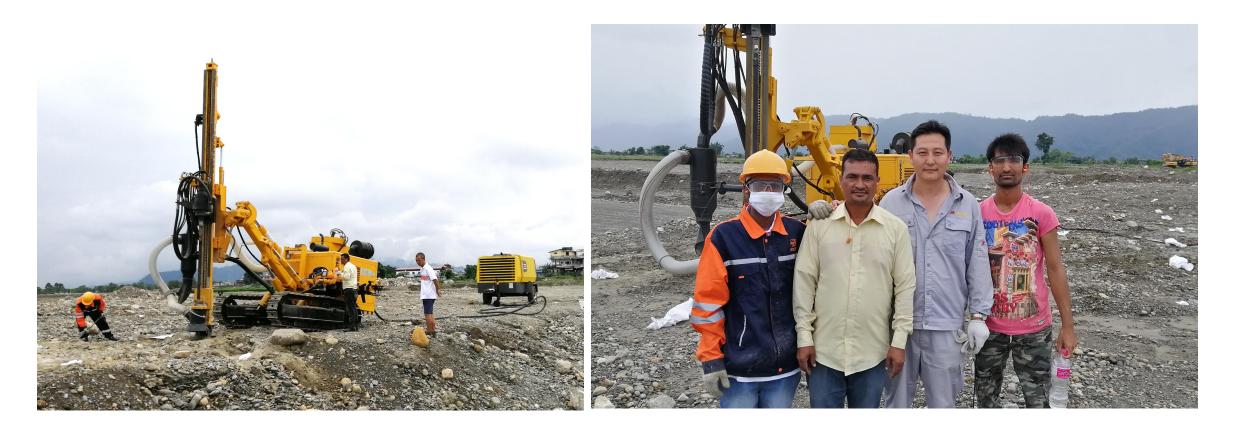

e depth 50m





Hole dia: Ø 90-165mm

Yuchai engine 70kw

Cummins 74kw(optional)





# JK730-2 DRILL RIG INTRODUCTION





# JK810-3 DRILL RIG INTRODUCTION



# **Construction Case**





# JK590 IN DOMESTIC CONSTRUCTION SITE

# JK590 IN DOMESTIC CONSTRUCTION SITE





## JK730 IN DOMESTIC CONSTRUCTION SITE

# JK810 IN DOMESTIC CONSTRUCTION SITE





## JK810-3 IN DOMESTIC CONSTRUCTION SITE

## JK810-3 IN DOMESTIC CONSTRUCTION SITE





# JK730 EXPORT TO DRC CONGO

# JK730 IN NAMIBIA CONSTRUCTION SITE





# JK730 EXPORT TO DRC CONGO





### FOREIGN CONSTRUCTION SITE——KENYA RAILWAY





### FOREIGN CONSTRUCTION SITE——ETHIOPIA RAILWAY



**Company Profile** 



### FOREIGN CONSTRUCTION SITE——RUSSIA IRON MINE



**Company Profile** 



### FOREIGN CONSTRUCTION SITE——PAKISTAN RESERVOIR





### FOREIGN CONSTRUCTION SITE——NEPAL AIRPORT





### FOREIGN CONSTRUCTION SITE——PAKISTAN COPPER MINE

# Overseas Customers Visit JK Drilling Factory



#### **Company Profile**



**Clients from Philippines** 



**Clients from South Africa** 



**Clients from Mongolia** 



**Clients from Malaysia** 



**Clients from Chile** 



**Clients from Russia** 

# **Cooperation Partners**







| eSDEe | 27    | 國     | 逮               | 穼 |
|-------|-------|-------|-----------------|---|
|       | CHINA | STATE | TE CONSTRUCTION |   |









▲ ANSTEEL 鞍山钢铁集团公司

本溪钢铁(集团)有限公司 NENXI IRON&STEEL(GROUP)CO.,LTD





















等等.....

# THANKS FOR READING

JK DRILLING, ALWAYS FOR YOUR BETTER DRILLING FEELING