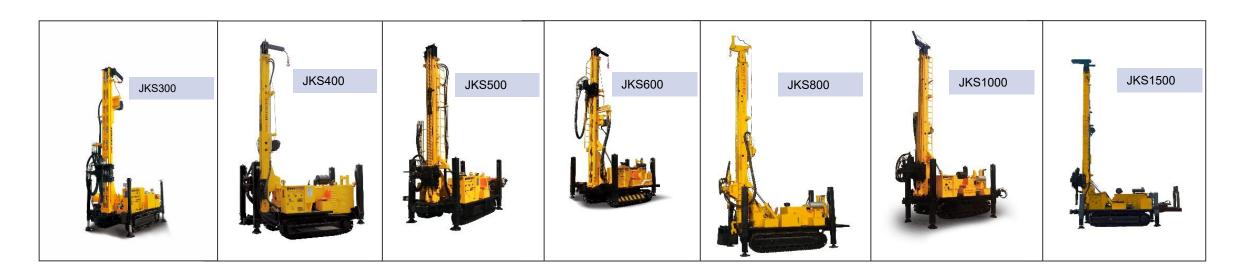

#### Water well drill rigs introduction

### THE MAIN PRODUCTS ARE JKS300SERIES、 JK400SERIES、 JK500SERIES、 JK600SERIES、 JK800SERIES、 JK1000 、 JK1500SERIES AND OTHER WATER WELL DRILLING RIGS, WHICH ARE USED FOR DRILLING WATER WELLS, FARMLAND DROUGHT RESISTANCE, INDUSTRIAL WELLS, GROUND TEMPERATURE AIR CONDITIONING HOLES, ETC.