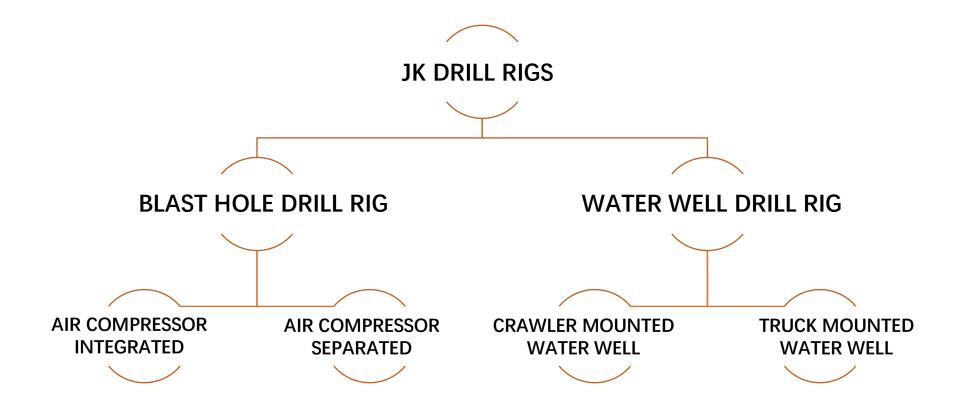

n of dth drill rig - Xuanhua Air compressor integrated drill rigs' market share is 25% While drill rig-air compressor separated typereach to 60%



#### **Company Profile**











#### Production team





#### Test Team











#### **Company Profile**



Our products have passed the ISO9001 quality management system certification, and won the honor of high-tech enterprise of Hebei Province, famous trademark enterprise of Hebei Province, science and technology type of Hebei Province, specialized and special new enterprise, industrial enterprise research and development organization, etc.



#### **Company Profile**







#### **Attend exhibition - Beijing BICES**

Attend exhibition - bauma CHINA, Shanghai



#### **Company Profile**



JK Sales Map

# **Products Introduction**









 Blast hole drill rig introduction
Main models are
CL351, JK358, JK410, JK520, JK580, JK590, JK650, JK730, JK810, JK820, JK830

The above drill rigs are used for earthwork excavation and blasting projects such as large, medium and small mines, hydropower, transportation, national defense projects, etc., and can also be used for underwater rock drilling and blasting operations such as port channels.



#### Water well drill rigs introduction

### THE MAIN PRODUCTS ARE JKS300SERIES、 JK400SERIES、 JK500SERIES、 JK600SERIES、 JK800SERIES、 JK1000 、 JK1500SERIES AND OTHER WATER WELL DRILLING RIGS, WHICH ARE USED FOR DRILLING WATER WELLS, FARMLAND DROUGHT RESISTANCE, INDUSTRIAL WELLS, GROUND TEMPERATURE AIR CONDITIONING HOLES, ETC.







### THE DEVELOPMENT HISTORY OF JK BLAST HOLE DRILL RIG