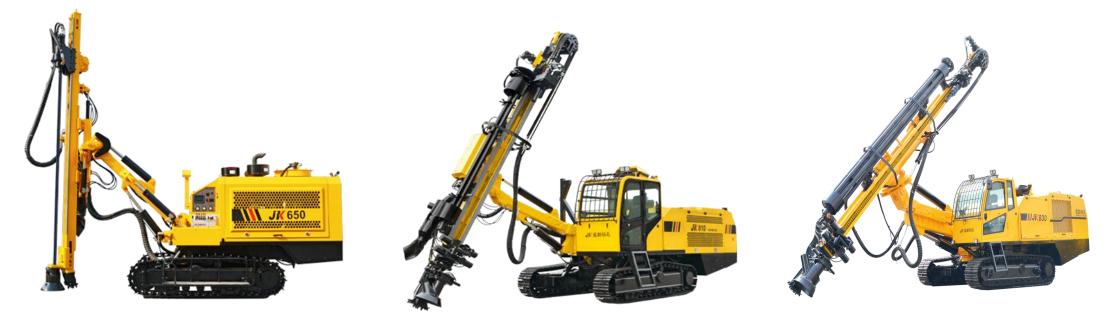

# JK590BC DRILL RIG INTRODUCTION

Without air compressor

Hole depth 50m

Hole dia: Ø 90-165mm

Yuchai engine 70kw

Cummins 74kw(optional)

# JK730-2 DRILL RIG INTRODUCTION

# JK810-3 DRILL RIG INTRODUCTION